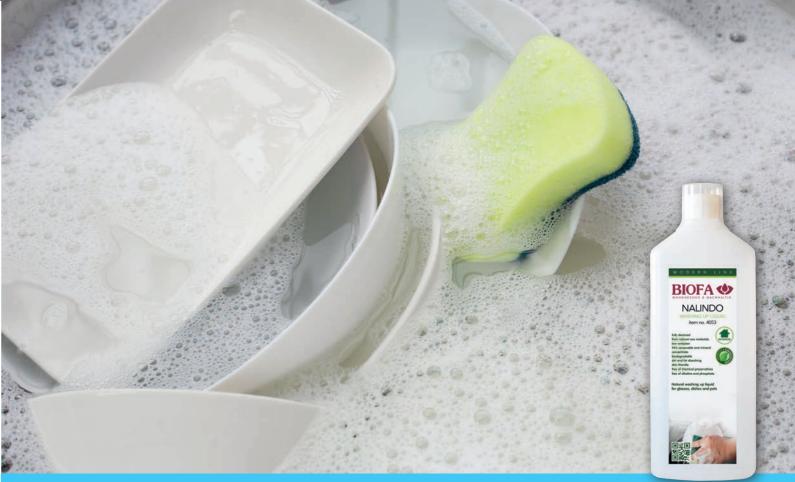

### NALINDO Washing up Liquid Item Number 4053

The plant-based formula of our NALINDO Washing up Liquid with its excellent cleaning agents cleans and degreases powerfully and ensures shiny dishes. NALINDO is a highly concentrated dishwashing detergent for many washes.

It is pH-neutral and contains no alcohol. This and GMO-free soya lecithin in the product protect hands from drying out.