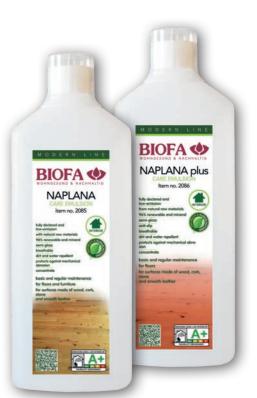

#### **NAPLANA Care Emulsion** Item Number 2085

NAPLANA Care Emulsion has a high carnauba wax content and is used for the basic and maintenance care of varnished, waxed and oiled floors, furniture surfaces etc. It is also suitable for smooth leather and other surfaces. It is also suitable for smooth leather and other surfaces.

NAPLANA protects against dirt and mechanical abrasion. The treated surfaces are refreshed, diffusible and dirt-repellent. Regular care significantly extends the life of the surface.

This care emulsion produces a silky gloss surface after a short drying time. To achieve a higher gloss level, NAPLANA 2085 can be polished by machine after drying.

### NAPLANA **Plus Care Emulsion** Item Number 2086

NAPLANA Plus Care Emulsion has the same properties as NAPLANA Care Emulsion 2085, but gives the surface an additional anti-slip effect. Both products are biodegradable.