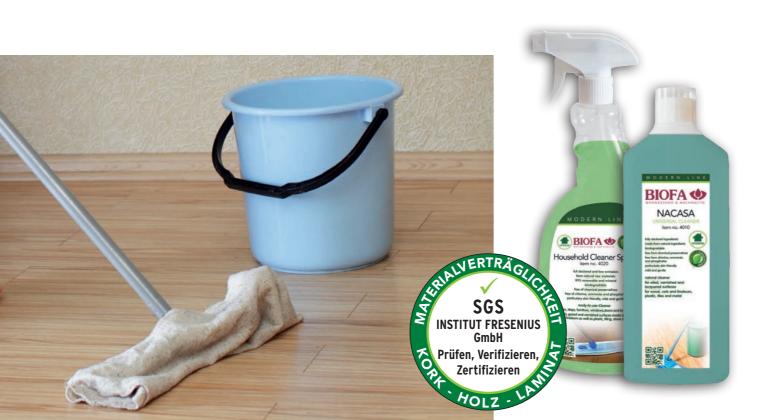

### NACASA Universal Cleaner Item Number 4010 and

#### **BIOFA Household Cleaner Spray** Item Number 4020

NACASA is a neutral, gentle and very effective cleaner that can be used on all surfaces, including wood, cork and linoleum, as well as plastic, tiles, tiles, stone, enamel and metal. It is particularly It is particularly suitable for floors that have been treated with BIOFA products (oils, waxes and varnishes). The substances it contains clean and care for the floor surface and keep it fresh and friendly.

NACASA is particularly skin-friendly and biodegradable. It contains no chemical preservatives and is free from chlorine, ammonia and phosphates. This highly concentrated cleaner should be diluted for use.

Alternatively, BIOFA offers a ready-to-use version, the BIOFA Household Cleaner Spray 4020 in a practical spray bottle.