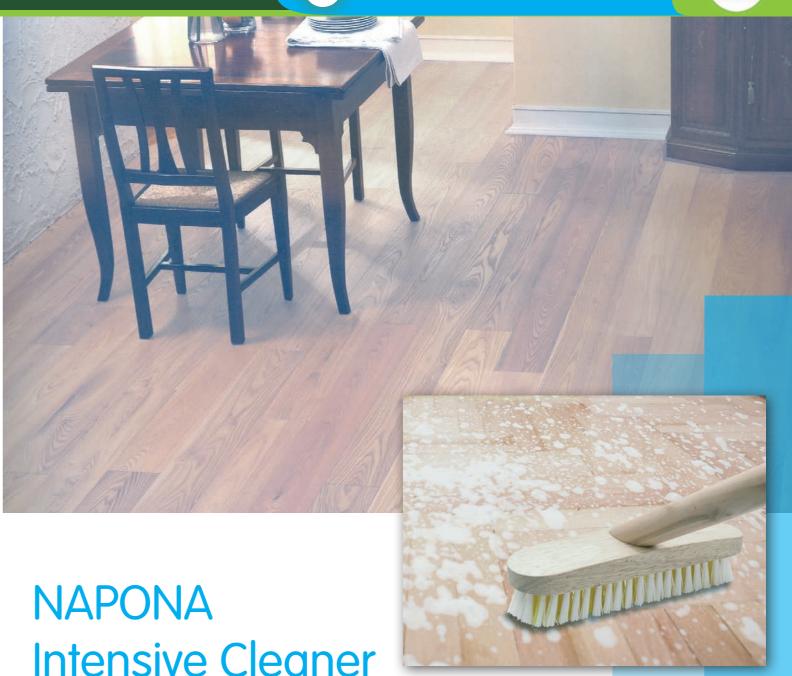

# **Intensive Cleaner** Item Number 2090

NAPONA is used for basic cleaning and for removing heavy soiling and old wax coatings on wooden and cork parguet wood and cork parquet, linoleum floors, tiles, natural stone floors etc.

It is a particularly skin-friendly and biodegradable liquid soap liquid soap made from natural raw materials.

NAPONA Basic Cleaner is a strong concentrate that can be used for cleaning depending on should be diluted depending on the type of wood and degree of soiling.